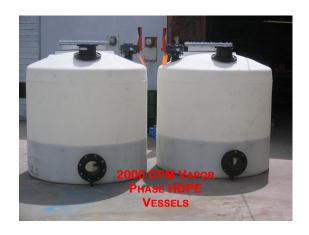

## CGL VAPOR & LIQUID PHASE EQUIPMENT

CGL offers a full line of both vapor and liquid phase adsorber vessels. The vapor phase vessels are also available in a radial flow design to accommodate higher air flow.